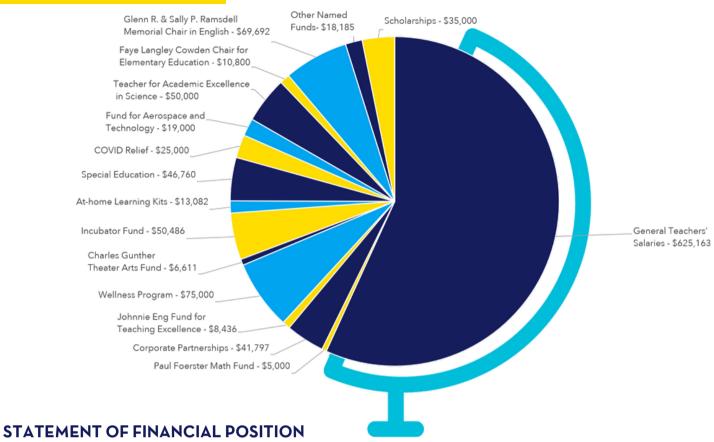

### FOUNDATION GIFTS OF SUPPORT TO AHISD

### TOTAL \$1,100,012

| ASSETS Current Assets:                                                | 2021         | 2020        |
|-----------------------------------------------------------------------|--------------|-------------|
| Cash and equivalents                                                  | \$51,207     | \$50,182    |
| Pledges receivable due within one year, net of allowance and discount | \$4,957      | \$4,957     |
| Prepaid assets                                                        | \$43,305     | \$34,134    |
| Total current assets                                                  | \$99,469     | \$89,273    |
| Other assets:                                                         |              |             |
| Pledges receivable, long-term, net                                    | \$8,577      | \$13,577    |
| Investments                                                           | \$9,625,604  | \$7,433,883 |
| TOTAL ASSETS                                                          | \$9,733,650  | \$7,536,733 |
| LIABILITIES AND NET ASSETS                                            |              |             |
| Accounts payable                                                      | \$10,411     | \$3,531     |
| Accrued expenses                                                      | \$24,000     | \$18,698    |
| Scholarships payable                                                  | \$21,115     | \$25,000    |
| Incubator Fund expenses payable Deferred revenue                      | \$35,000     | \$40,407    |
| Current Portion of Notes Payable                                      | \$33,357     | -           |
| - Current Fol tion of Notes Fayable                                   | -            | \$15,093    |
| Total current liabilities                                             | \$123,883    | \$102,729   |
| LONG-TERM DEBT                                                        |              |             |
| Note Payable                                                          | -            | \$39,300    |
| Less current portion of note payable                                  | -            | -\$15,093   |
| Total long-term debt                                                  | <del>-</del> | \$24,207    |
| Total liabilities                                                     | \$123,883    | \$126,936   |
| NET ASSESTS:                                                          | 4            |             |
| Without donor restrictions                                            | \$2,891,340  | \$786,671   |
| With donor restrictions                                               | \$6,718,427  | \$6,623,126 |
| Total net assets                                                      | \$9,609,767  | \$7,409,797 |
| TOTAL LIABILITIES AND NET ASSETS                                      | \$9,733,650  | \$7,536,733 |

### Mamed Funds

Caroline Gose Fund Charles Urschel Guenther Theater Arts Fund Glenn R. and Sally P. Ramsdell Memorial Chair in English Graham Ladensohn Memorial Lecture Series Ida M. Kennedy Fund Johnnie Eng Fund for Teaching Excellence Martha Spoor Young Writers Fund Paul A. Foerster Math Fund Faye Langley Cowden Chair for Elementary Education Reid Hallman Kelley Memorial Fund Rob Boldrick Memorial Fund Shine Bright Fund Wellness Program Endowment

\* Founding Heroes

Thanks to the generosity of our COMMUNITY, the Alamo Heights School Foundation provided the Alamo Heights Independent School District with **\$1.1** MILLION to back teachers and innovative programs.